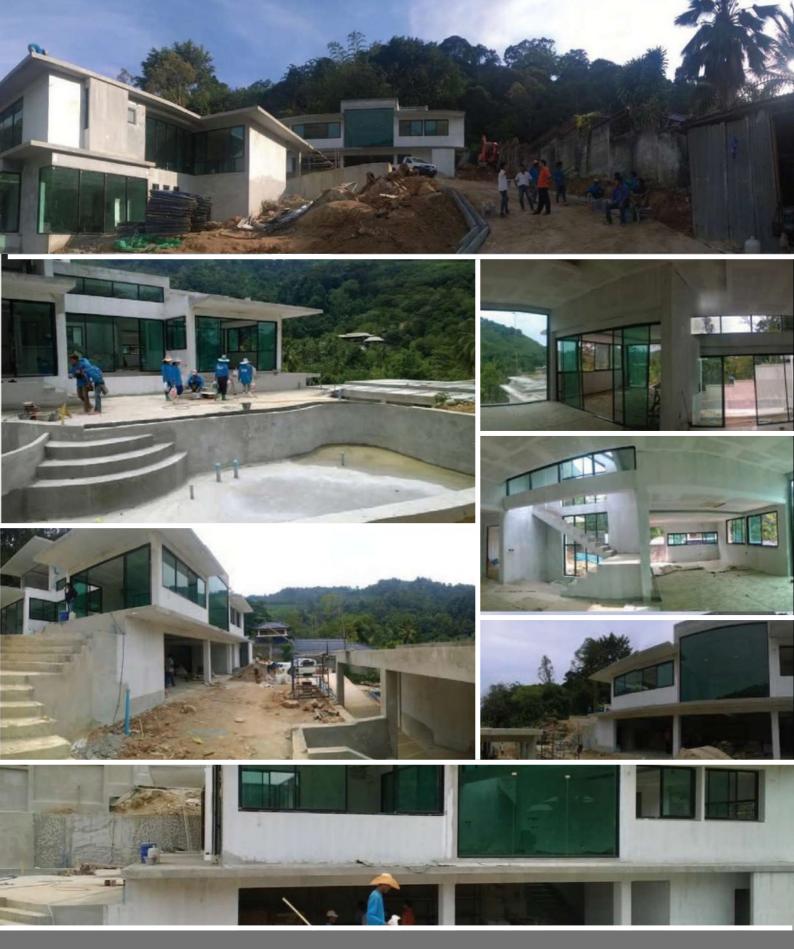

## **PROJECT:** House 2 storey with swimming pool

OWNER: Mr. Chaiyapong Likitithirak

PLACE : Karon Subdistrict, Mueang District, Phuket Province

PROJECT DETAILS: House 2 storey with swimming pool

WORK VALUE: 9,000,000 baht