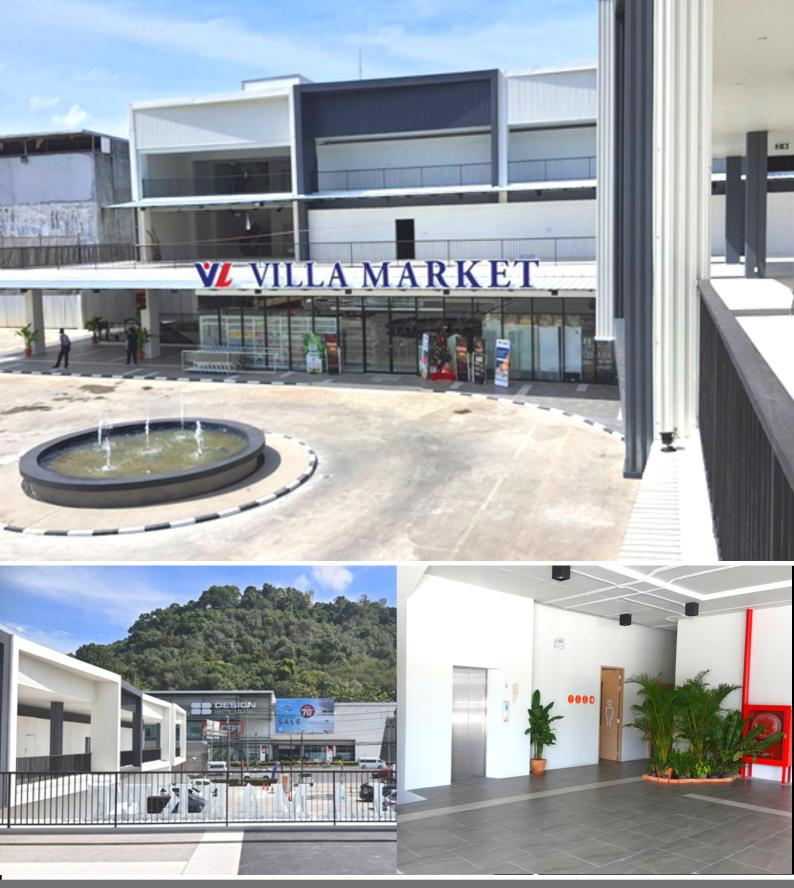

OWNER: Multi Property Development Co., Ltd.

PLACE : Vichit Subdistrict, Mueang District, Phuket Province

PROJECT DETAILS : Community Mall

WORK VALUE : 50,000,000 บาท

OWNER: Multi Property Development Co., Ltd.

PLACE : Vichit Subdistrict, Mueang District, Phuket Province

PROJECT DETAILS : Community Mall

WORK VALUE : 50,000,000 บาท

OWNER: Multi Property Development Co., Ltd.

PLACE : Vichit Subdistrict, Mueang District, Phuket Province

PROJECT DETAILS : Community Mall

WORK VALUE : 50,000,000 บาท