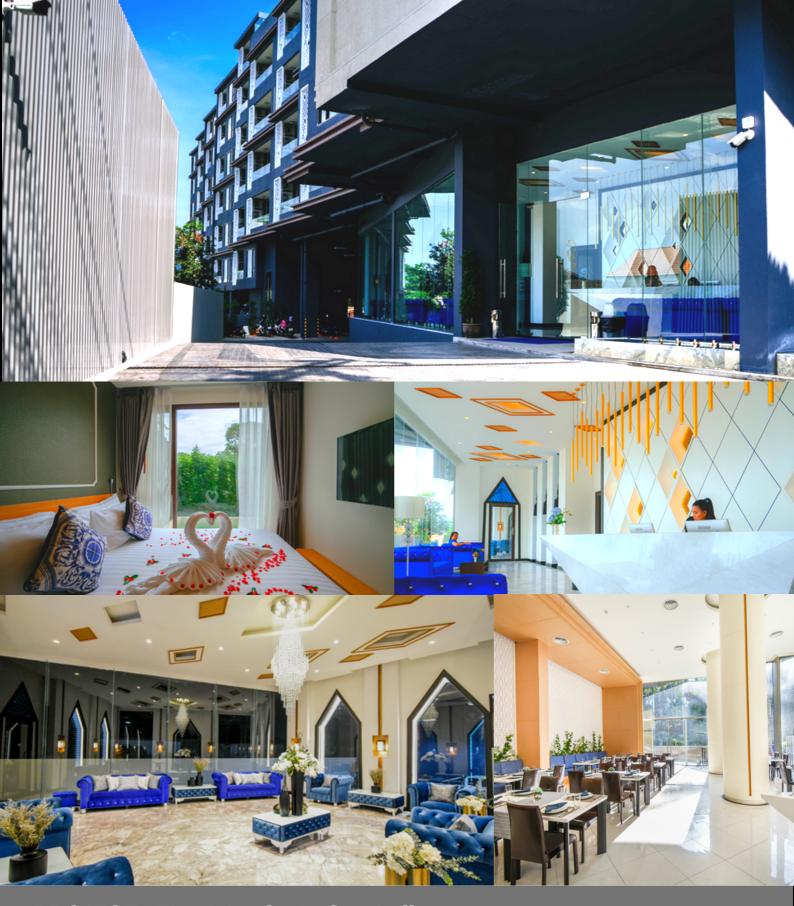

### **PROJECT: The AIM Patong**

OWNER: Ms. Aim-on Likititthirak

PLACE : Patong Subdistrict, Mueang District, Phuket Province

PROJECT DETAILS: Hotel in the heart of Patong, 80 rooms, room interior work

WORK VALUE: 22,400,000 baht

# **PROJECT: Patong Center Building C1 (Interior)**

OWNER : Mr. David

PLACE : Patong Subdistrict, Mueang District, Phuket Province

PROJECT DETAILS: Hotel in the heart of Patong, 89 rooms, room interior work

WORK VALUE: 25,000,000 baht

OWNER: Mr. Chairat Mepremwattana

PLACE : Wichit Subdistrict, Mueang District, Phuket Province

PROJECT DETAILS: shopping center

WORK VALUE: 21,000,000 baht