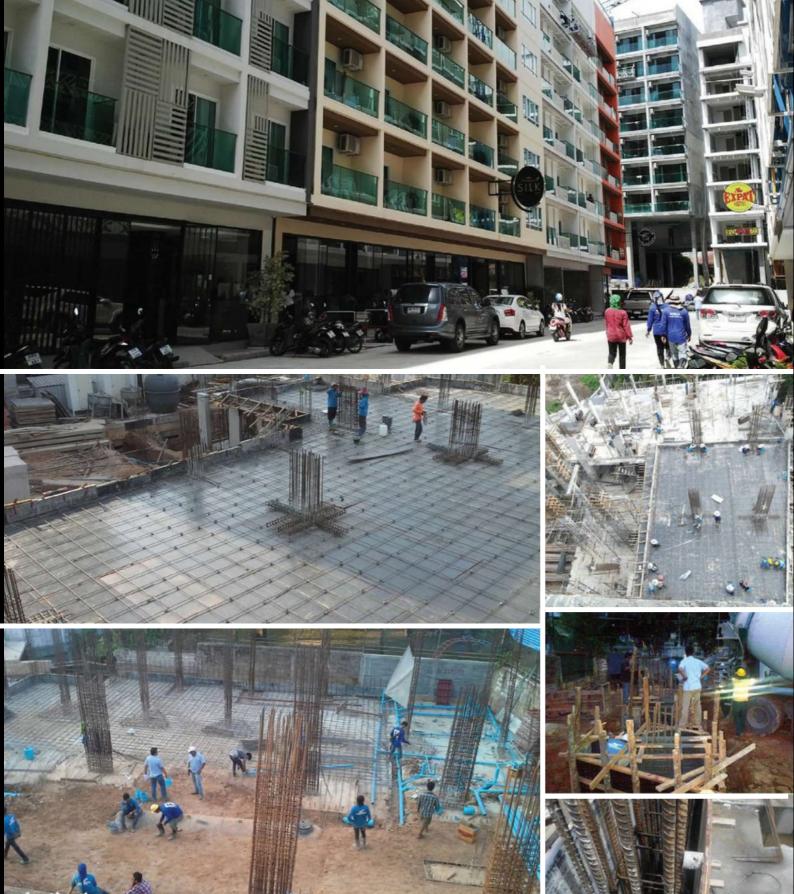

#### **PROJECT: The Arito Seaview Condo Patong**

OWNER: Infinity.9 Development Co., Ltd.

PLACE : Patong Subdistrict, Kathu District, Phuket Province

PROJECT DETAILS: Condo buildings 197 rooms / Structural work / Architectural

work / Interior work

WORK VALUE: 360,000,000 baht

## **PROJECT: The Arito Seaview Condo Patong**

OWNER: Infinity.9 Development Co., Ltd.

PLACE : Patong Subdistrict, Kathu District, Phuket Province

PROJECT DETAILS: Condo buildings 197 rooms / Structural work / Architectural