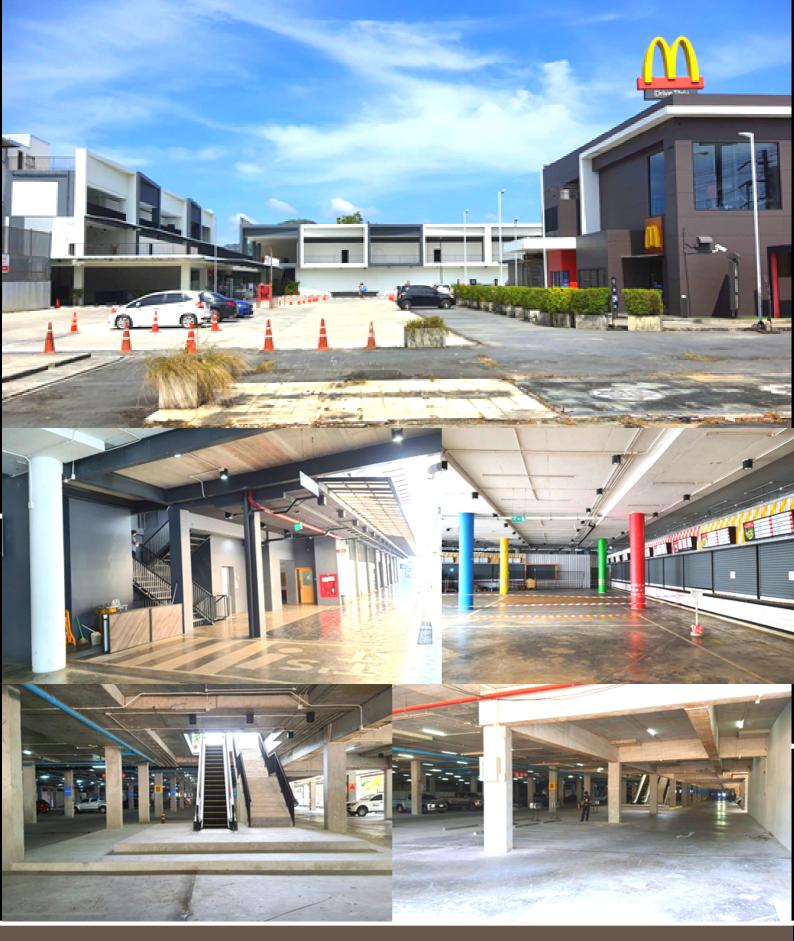

OWNER: Multi Property Development Co., Ltd.

PLACE : Vichit Subdistrict, Mueang District, Phuket Province

PROJECT DETAILS : Community Mall

WORK VALUE : 50,000,000 บาท

OWNER: Multi Property Development Co., Ltd.

PLACE : Vichit Subdistrict, Mueang District, Phuket Province

PROJECT DETAILS : Community Mall

WORK VALUE : 50,000,000 บาท

OWNER: Multi Property Development Co., Ltd.

PLACE : Vichit Subdistrict, Mueang District, Phuket Province

PROJECT DETAILS : Community Mall

WORK VALUE : 50,000,000 บาท