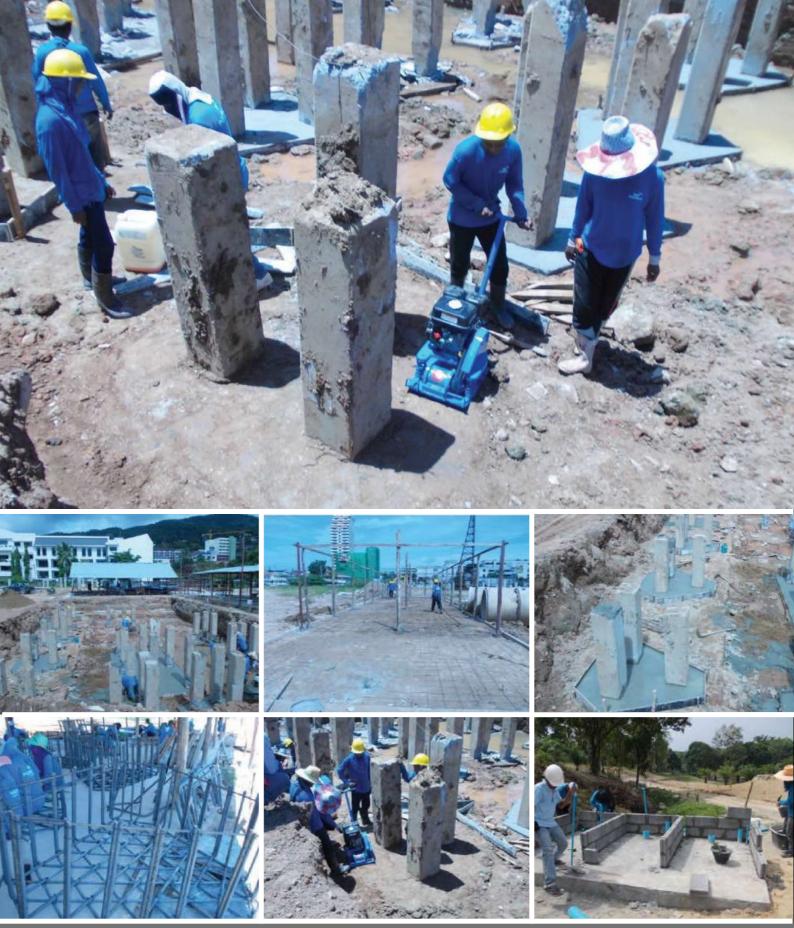

## PROJECT: Patong Center Building C1, C2, C3, C4

OWNER: Patong Center Co., Ltd.

PLACE : Karon Subdistrict, Mueang District, Phuket Province

PROJECT DETAILS: Reinforced concrete building, 8 floors, 4 buildings

WORK VALUE: 150,000,000 baht