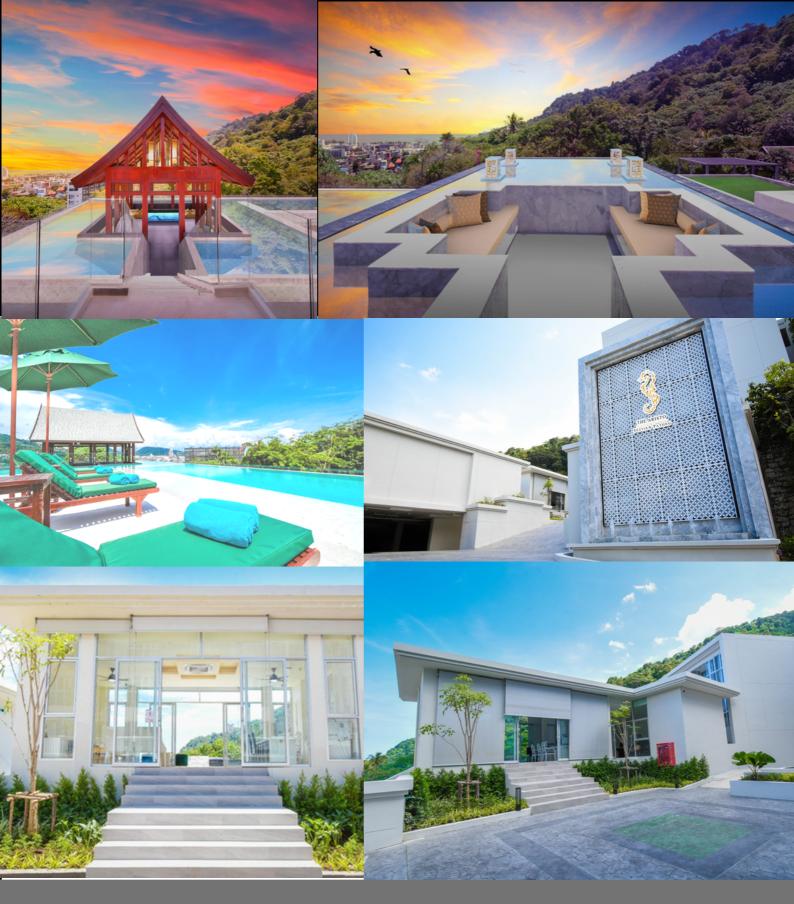

#### **PROJECT: The Arito Seaview Condo Patong**

OWNER: Infinity.9 Development Co., Ltd.

PLACE : Patong Subdistrict, Kathu District, Phuket Province

PROJECT DETAILS: Condo buildings 197 rooms / Structural work / Architectural

work / Interior work

WORK VALUE: 360,000,000 baht

## **PROJECT: The Arito Seaview Condo Patong**

OWNER: Infinity.9 Development Co., Ltd.

PLACE : Patong Subdistrict, Kathu District, Phuket Province

PROJECT DETAILS: Condo buildings 197 rooms / Structural work / Architectural