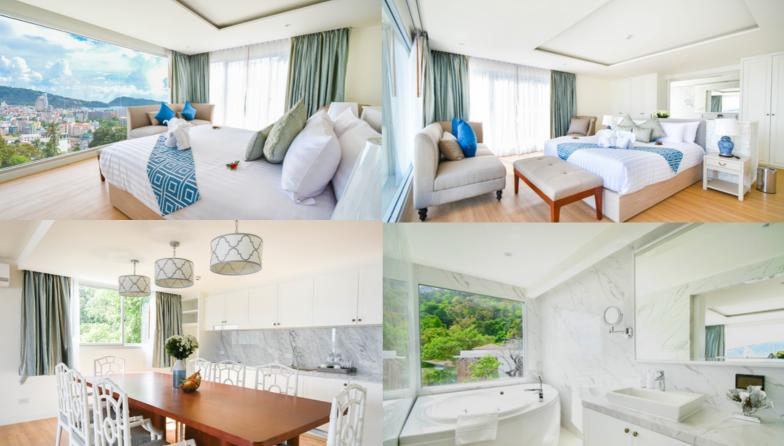

### **PROJECT: The AIM Patong**

OWNER: Ms. Aim-on Likititthirak

PLACE : Patong Subdistrict, Mueang District, Phuket Province

PROJECT DETAILS: Hotel in the heart of Patong, 80 rooms, room interior work

WORK VALUE: 22,400,000 baht

# **PROJECT: Patong Center Building C1 (Interior)**

OWNER : Mr. David

PLACE : Patong Subdistrict, Mueang District, Phuket Province

PROJECT DETAILS: Hotel in the heart of Patong, 89 rooms, room interior work