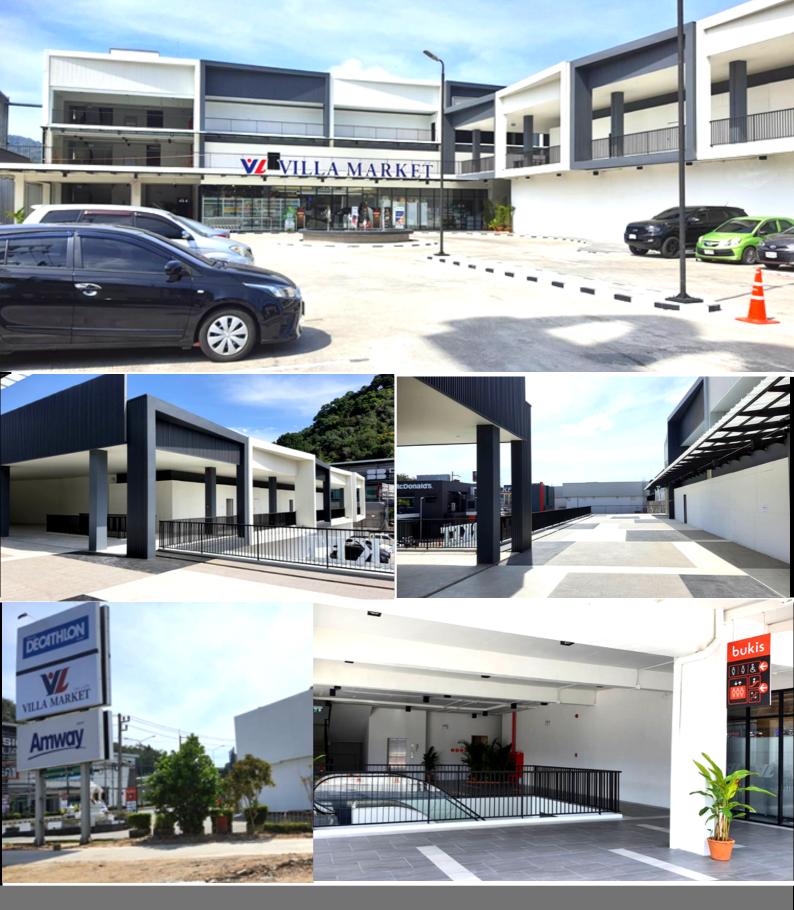

OWNER: Multi Property Development Co., Ltd.

PLACE : Vichit Subdistrict, Mueang District, Phuket Province

PROJECT DETAILS : Community Mall

WORK VALUE : 50,000,000 บาท

OWNER: Multi Property Development Co., Ltd.

PLACE : Vichit Subdistrict, Mueang District, Phuket Province

PROJECT DETAILS : Community Mall

WORK VALUE : 50,000,000 บาท

OWNER: Multi Property Development Co., Ltd.

PLACE : Vichit Subdistrict, Mueang District, Phuket Province

PROJECT DETAILS : Community Mall

WORK VALUE : 50,000,000 บาท