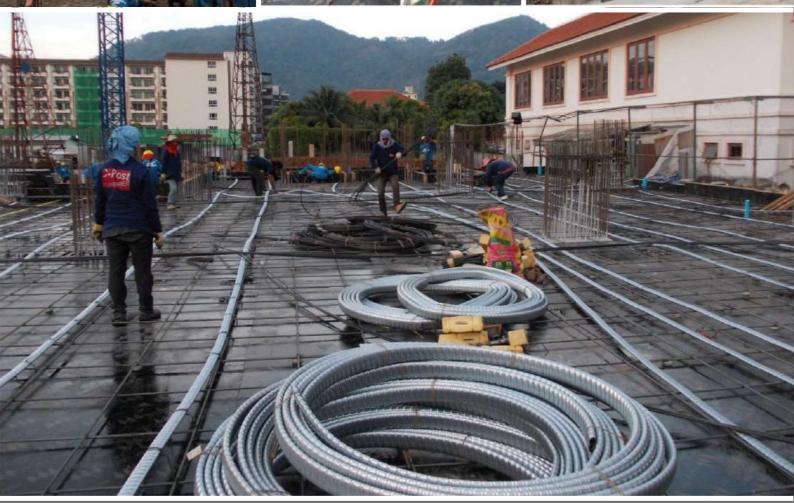

## PROJECT: Patong Center Building B2, B3, B4, B5

OWNER: Patong Center Co., Ltd.

PLACE : Karon Subdistrict, Mueang District, Phuket Province

PROJECT DETAILS: Reinforced concrete building, 8 floors, 4 buildings

WORK VALUE: 80,000,000 baht