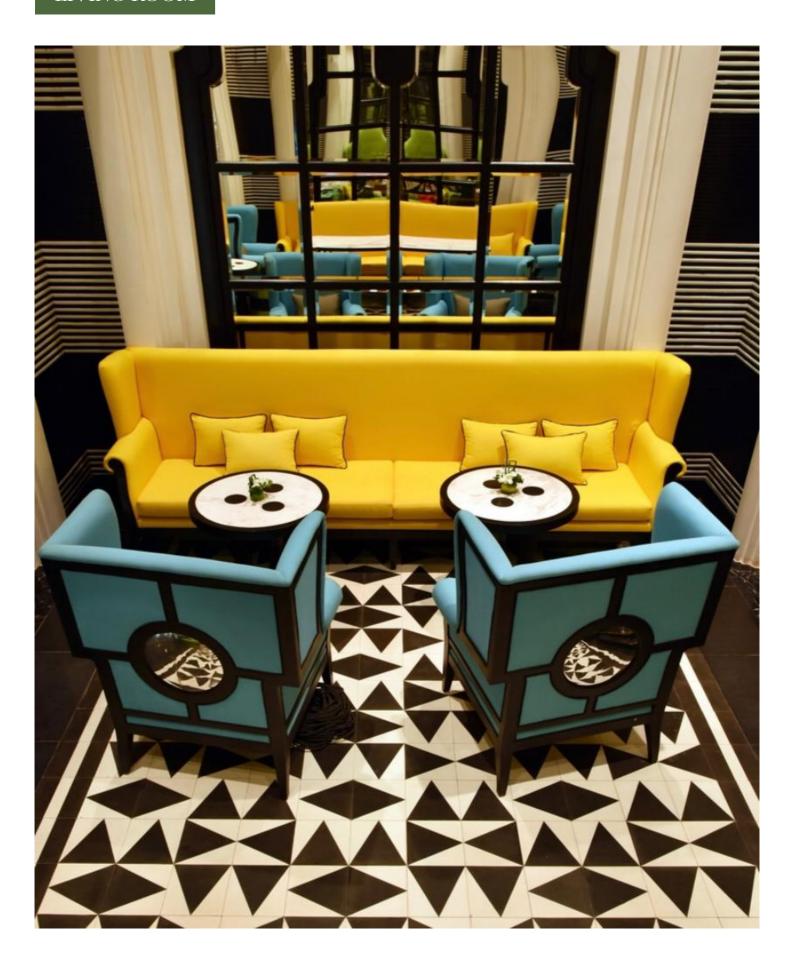

## FRONT GATE



# Main Gate



## RECEPTION





# Main Building



KITCHEN



## LIVING ROOM



## MEETING ROOM



#### MASTER BEDROOM





#### THE PICTURE OF THE SECOND AND THIRD FLOOR



#### THE PICTURE OF THE SECOND AND THIRD FLOOR

#### BATH TUB AND SWOWER



## ROOF TOP, SUNBATH, PLAYGROUND, AND DINNER





Project name : Alice Seaview Penthouse @ Panwa Beach

Project name

Project type

Penthouse

Project location

Soi Patana 3, Wichit, Panwa, Muang, Phuket 83000

Project owner

Sirada Engineering and Pool Care Thailand Co.,Ltd.

Contact us

093-285-55-33

Project information 3 Floors 8 Units

Usable area size

40 sq.m.

Number of units 8 Units

Room type details

Type 1 Bedroom and Luxury Bath tub & Shower 40 SQ.M.

Security system

24-hour Security System

Access Control

Face Scan

VMS Security

**Facilities** 

Beach Club

Ground Floor Swimming pool, Reception, Kitchen,