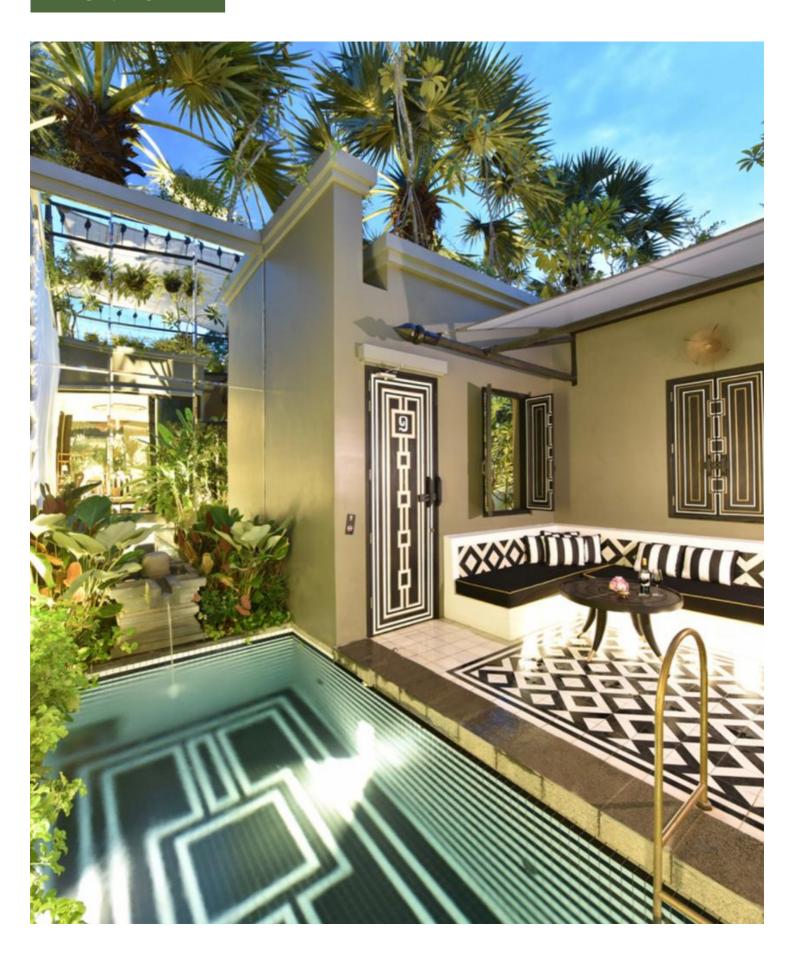

## FRONT GATE



# Main Gate



## RECEPTION





# Main Building



KITCHEN



## LIVING ROOM



## MEETING ROOM



#### MASTER BEDROOM





#### THE PICTURE OF THE SECOND AND THIRD FLOOR



#### THE PICTURE OF THE SECOND AND THIRD FLOOR

#### BATH TUB AND SWOWER



## ROOF TOP, SUNBATH, PLAYGROUND, AND DINNER





Project name : Alice Seaview Penthouse @ Panwa Beach

Project name

Project type

Penthouse

Project location

Soi Patana 3, Wichit, Panwa, Muang, Phuket 83000

Project owner

Sirada Engineering and Pool Care Thailand Co.,Ltd.

Contact us

093-285-55-33

Project information 3 Floors 8 Units

Usable area size

40 sq.m.

Number of units 8 Units

Room type details

Type 1 Bedroom and Luxury Bath tub & Shower 40 SQ.M.

Security system

24-hour Security System

Access Control

Face Scan

VMS Secur