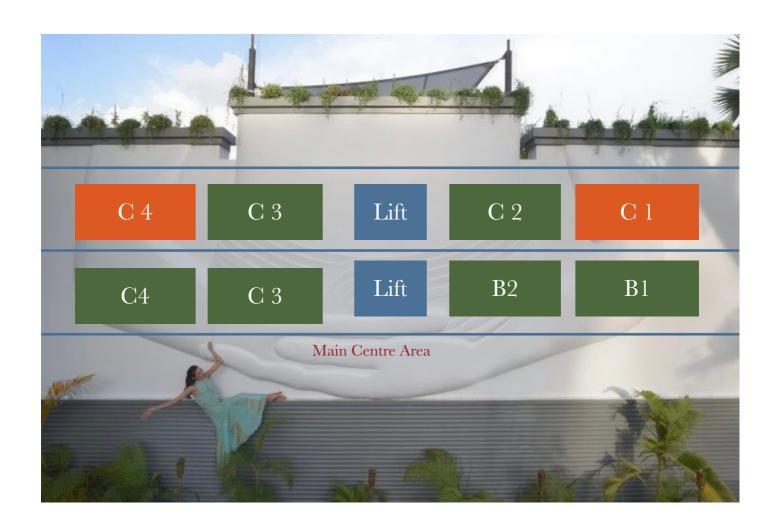

t, Panwa, Muang, Phuket 83000

Project owner

Sirada Engineering and Pool Care Thailand Co.,Ltd.

Contact us

093-285-55-33

Project information 3 Floors 8 Units

Usable area size

40 sq.m.

Number of units 8 Units

Room type details

Type 1 Bedroom and Luxury Bath tub & Shower 40 SQ.M.

Security system

24-hour Security System

Access Control

Face Scan

VMS Security

**Facilities** 

Beach Club

Ground Floor Swimming pool, Reception, Kitchen, Meeting room, Fitness Lift and Smart system access in every Units

Price 4.99 MB. First payment when customer sign the contact

Payment 1 Customers pay 30% for the land

Payment 2 Customer pay 60% when will start the building construction

Payment 3. Customers pay 10% when the date transfer the Unit all

Complete

Construction Period 6 to 8 Months



Contact Alice Call, Line, WhatsApp (66) 95-285-55-33

Email: tontan@me.com

www.poolcarethailand.com

Click Alice Luxury Real Estate

## Penthouse 50 SQm. Sea View

1 bedroom, 1 bathtub and Shower Garden Balcony Dress-room, 1 Kitchen 1 living 1 Dinner



Contact Alice Call, Line, WhatsApp (66) 95-285-55-33

Email: tontan@me.com

www.poolcarethailand.com

Click Alice Luxury Real Estate

### Penthouse Location Sea View @ Panwa Beach



Contact Alice Call, Line, WhatsApp (66) 95-285-55-33

Email: tontan@me.com

www.poolcarethailand.com

Click Alice Luxury Real Estate