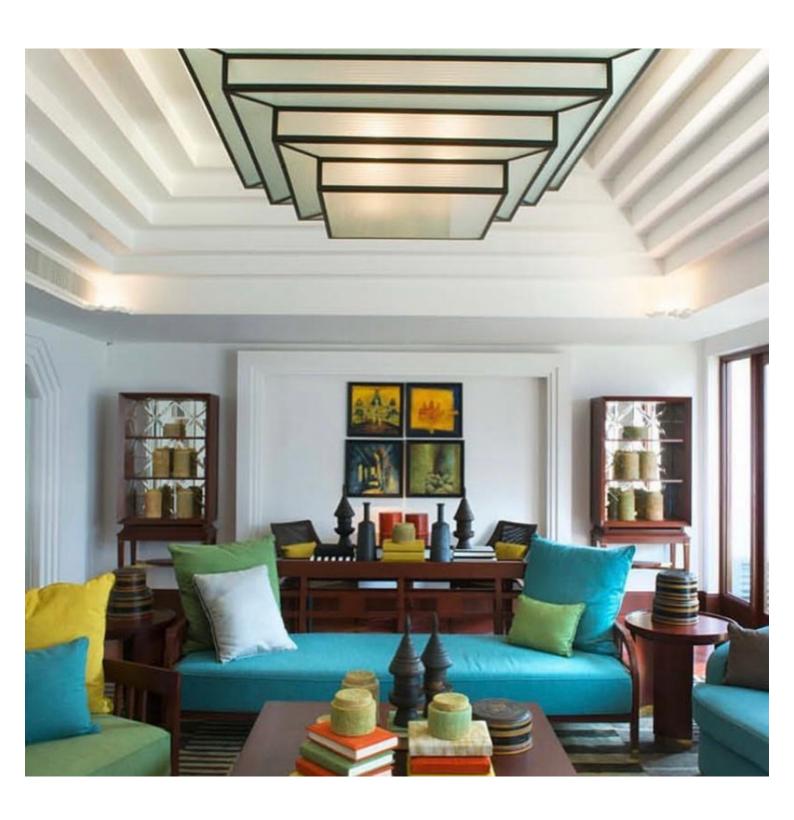

## FRONT GATE



# Main Gate



## RECEPTION





# Main Building



KITCHEN



## LIVING ROOM



## MEETING ROOM



#### MASTER BEDROOM





#### THE PICTURE OF THE SECOND AND THIRD FLOOR



#### THE PICTURE OF THE SECOND AND THIRD FLOOR

#### BATH TUB AND SWOWER



## ROOF TOP, SUNBATH, PLAYGROUND, AND DINNER





Project name : Alice Seaview Penthouse @ Panwa Beach

Project name

Project type

Penthouse

Project location

Soi Patana 3, Wichit, Panwa, Muang, Phuket 83000

Project owner

Sirada Engineering and Pool Care Thailand Co.,Ltd.

Contact us

093-285-55-33

Project information 3 Floors 8 Units

Usable area size

40 sq.m.

Number of units 8 Units

Room type details

Type 1 Bedroom and Luxury Bath tub & Shower 40 SQ.M.

Security system

24-hour Security System

Access Control

Face Scan

VMS Security

**Facilities** 

Beach Club

Ground Floor Swimming pool, Reception, Kitchen, Meeting room, Fitn