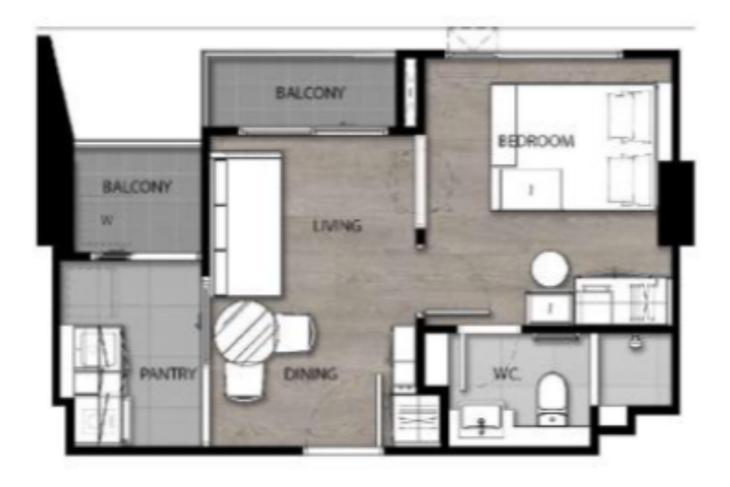

## Penthouse 50 SQm. Sea View

1 bedroom, 1 bathtub and Shower Garden Balcony Dress-room, 1 Kitchen 1 living 1 Dinner

Contact Alice Call, Line, WhatsApp (66) 95-285-55-33

Email: tontan@me.com

www.poolcarethailand.com