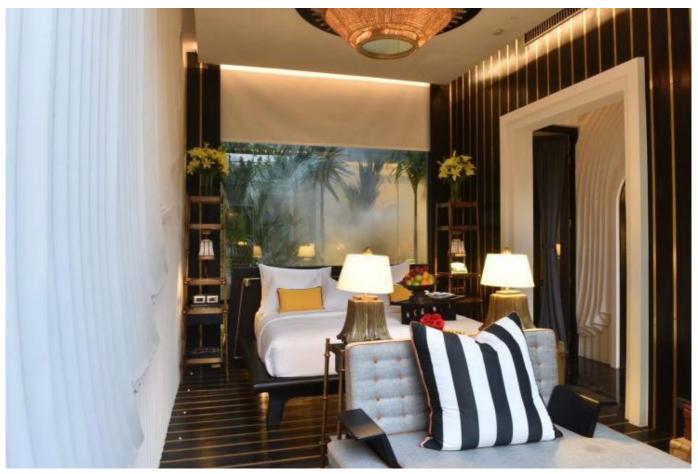

## FRONT GATE



# Main Gate



## RECEPTION





# Main Building



KITCHEN



## LIVING ROOM



## MEETING ROOM



#### MASTER BEDROOM





#### THE PICTURE OF THE SECOND AND THIRD FLOOR



#### THE PICTURE OF THE SECOND AND THIRD FLOOR

#### BATH TUB AND SWOWER



## ROOF TOP, SUNBATH, PLAYGROUND, AND DINNER





Project name : Alice Seaview Penthouse @ Panwa Beach

Project name

Project type

Penthouse

Project location

Soi Patana 3, Wichit, Panwa, Muang, Phuket 83000

Project owner

Sirada Engineering and Pool Care Thailand Co.,Ltd.

Contact us

093-285-55-33

Project information 3 Floors 8 Units

Usable area size

40 sq.m.

Number of units 8 Units

Room type details

Type 1 Bedroom and Luxury Bath tub & Shower 40 SQ.M.

Security system

24-hour Security System

Access Control

Face Scan

VMS Security

**Facilities** 

Beach Club

Ground Floor Swimming pool, Reception, Kitchen, Meeting room, Fitness Lift and Smart system