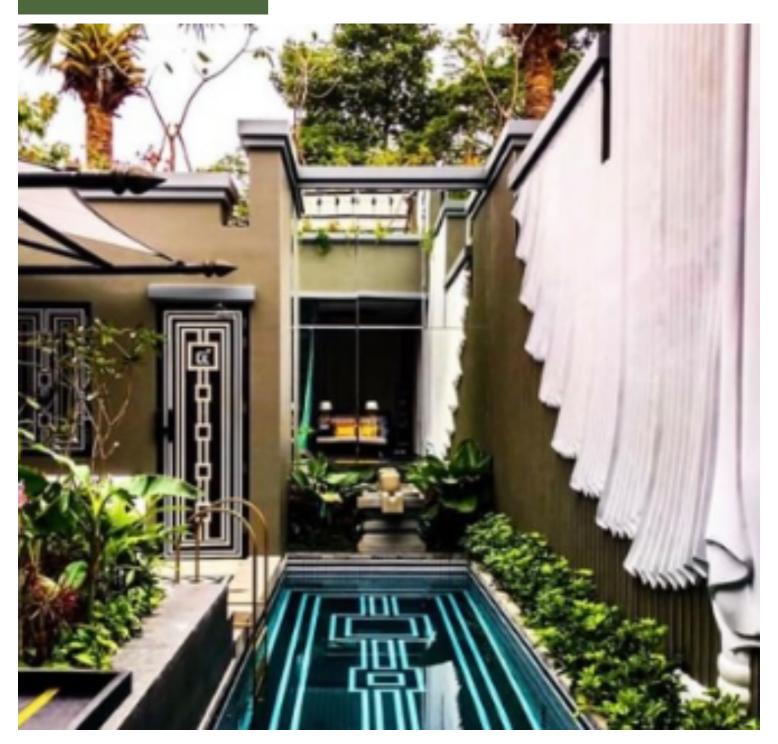

## FRONT GATE



# Main Gate



## RECEPTION





# Main Building



KITCHEN



## LIVING ROOM



## MEETING ROOM



#### MASTER BEDROOM





#### THE PICTURE OF THE SECOND AND THIRD FLOOR



#### THE PICTURE OF THE SECOND AND THIRD FLOOR

#### BATH TUB AND SWOWER



## ROOF TOP, SUNBATH, PLAYGROUND, AND DINNER





Project name : Alice Seaview Penthouse @ Panwa Beach

Project name

Project type

Penthouse

Project location

Soi Patana 3, Wichit, Panwa, Muang, Phuket 83000

Project owner

Sirada Engineering and Pool Care Thailand Co.,Ltd.

Contact us

093-285-55-33

Project information 3 Floors 8 Units

Usable area size

40 sq.m.

Number of units 8 Units

Room type details

Type 1 Bedroom and Luxury Bath tub & Shower 40 SQ.M.

Security system

24-hour Security System

Access Control

Face Scan

VMS Security

**Faciliti