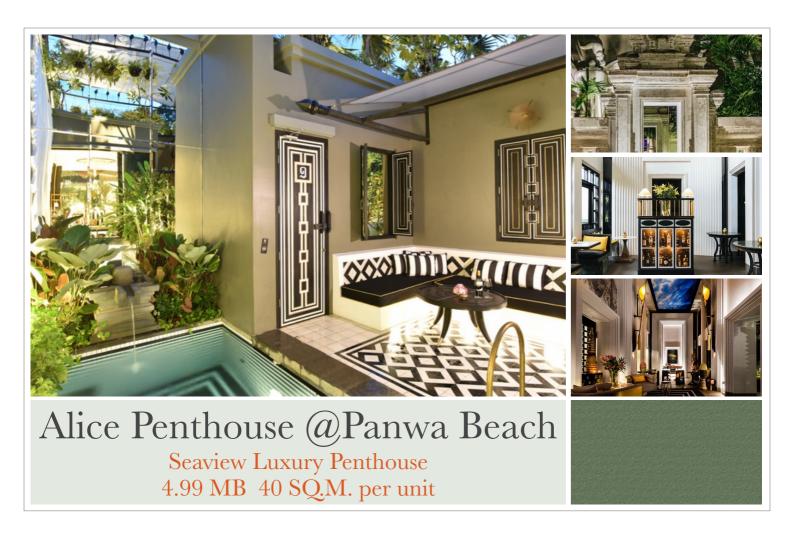

## ROOF TOP, SUNBATH, PLAYGROUND, AND DINNER

Project name : Alice Seaview Penthouse @ Panwa Beach

Project name

Project type

Penthouse

Project location

Soi Patana 3, Wichit, Panwa, Muang, Phuket 83000

Project owner

Sirada Engineering and Pool Care Thailand Co.,Ltd.

Contact us

093-285-55-33

Project information 3 Floors 8 Units

Usable area size

40 sq.m.

Number of units 8 Units

Room type details

Type 1 Bedroom and Luxury Bath tub & Shower 40 SQ.M.

Security system

24-hour Security System

Access Control

Face Scan

VMS Security

**Facilities** 

Beach Club