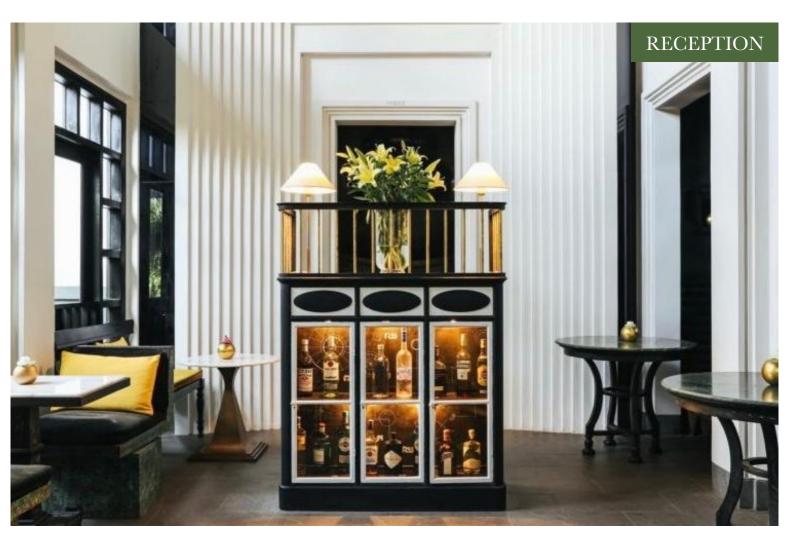

## FRONT GATE



# Main Gate



## RECEPTION





# Main Building



KITCHEN



## LIVING ROOM



## MEETING ROOM



#### MASTER BEDROOM





#### THE PICTURE OF THE SECOND AND THIRD FLOOR



#### THE PICTURE OF THE SECOND AND THIRD FLOOR

#### BATH TUB AND SWOWER



## ROOF TOP, SUNBATH, PLAYGROUND, AND DINNER





Project name : Alice Seaview Penthouse @ Panwa Beach

Project name

Project type

Penthouse

Project location

Soi Patana 3, Wichit, Panwa, Muang, Phuket 83000

Project owner

Sirada Engineering and Pool Care Thailand Co.,Ltd.

Contact us

093-285-55-33

Project information 3 Floors 8 Units

Usable area size

40 sq.m.

Number of units 8 Units

Room type details

Type 1 Bedroom and Luxury Bath tub & Shower 40 SQ.M.

Security system

24-hour Security System

Access Control

Face Scan

VMS Security

**Facilities** 

Beach Club